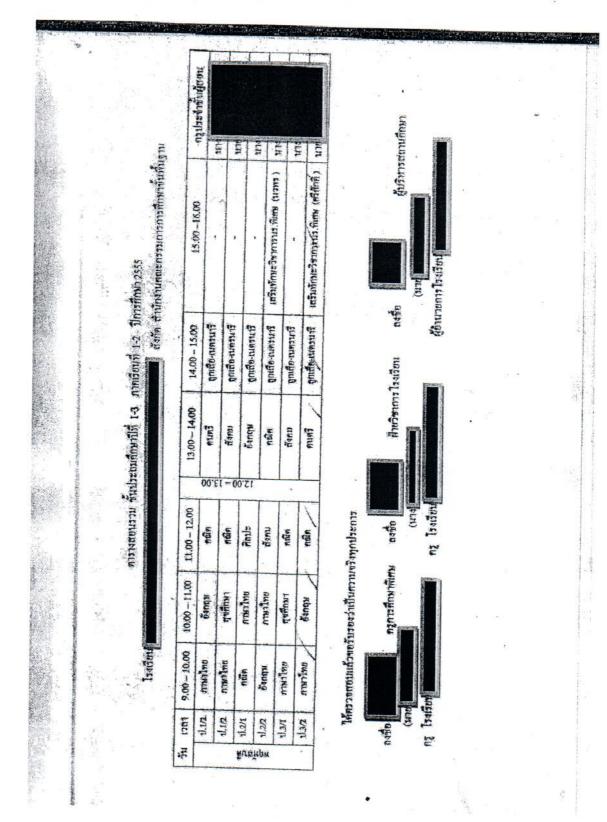

ตารางสอนรวม หมายความว่า ตารางสอนที่ระบุคาบการสอน รายวิชา วัน เวลา ระดับชั้นของครูทุกคนในสถานศึกษา ในแต่ละภาคเรียนของปีการศึกษา

ตารางสอนรายบุคคล หมายความว่า ตารางสอนที่ระบุคาบการสอน รายวิชา วัน เวลา ระดับชั้นของผู้ขอรับ พ.ค.ก. ในแต่ละภาคเรียนของปีการศึกษา

ตารางสอนเสริมวิชาการ หมายความว่า ตารางสอนที่ระบุคาบการสอนเสริม วิชาการ รายวิชา วัน เวลา ระดับชั้นของผู้ขอรับ พ.ค.ก. ในแต่ละภาคเรียนของปีการศึกษา

เจ้าหน้าที่ หมายความว่า เจ้าหน้าที่ของสำนักงานเขตพื้นที่การศึกษาหรือ ส่วนราชการ หรือผู้ที่ได้รับมอบหมาย ให้ดำเนินการเกี่ยวกับคำขอรับ พ.ค.ก.

๒.๒ เวลาทำการสอน

- ๑) ให้พิจารณาตารางสอนรวมของสถานศึกษาว่ามีครูสอนกี่คน สอนวิชาใดบ้างในหนึ่งสัปดาห์ ผู้ขอรับ พ.ค.ก. สอนวิชาใด จำนวนกี่หน่วยชั่วโมง
- ๒) ให้พิจารณาตารางสอนรายบุคคลของผู้ขอรับ พ.ค.ก. ซึ่งเปรียบเทียบกับ ตารางสอนรวมว่ามีความสอดคล้องกันหรือไม่ และมีเวลาสอนไม่ซ้ำซ้อนกับผู้อื่น

ตารางสอนรวม และตารางสอนรายบุคคล ต้องมีผู้รับรองความถูกต้อง ได้แก่ ผู้ขอ รองผู้อำนวยการสถานศึกษา หรือผู้รับผิดชอบฝ่ายวิชาการ และผู้อำนวยการสถานศึกษา

๓) ให้พิจารณารายชื่อและจำนวนนักเรียน ที่ผู้ขอทำการสอน ซึ่งแสดงจำนวน คนพิการในแต่ละชั้น/ห้องเรียน และจำแนกตามประเภทความพิการ ของปีการศึกษาที่ขอ เพื่อพิจารณาจำนวนหน่วยชั่วโมงที่ผู้ขอรับ พ.ค.ก. สอน ว่าสอดคล้องกับตารางสอนที่ผู้ขอ รับ พ.ค.ก. รายงานหรือไม่