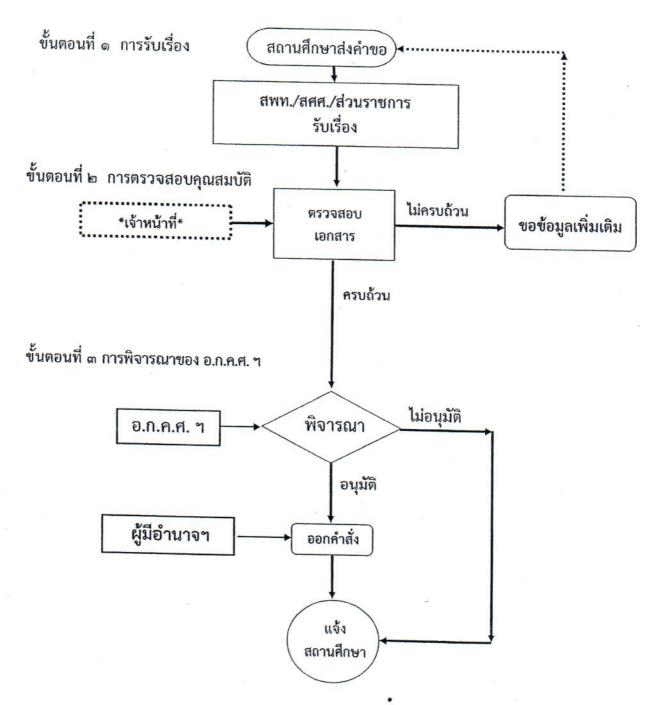

# ๓. แผนภูมิขั้นตอนการดำเนินการพิจารณาคำขอรับ พ.ค.ก.

การดำเนินการพิจารณาคำขอรับเงินเพิ่มสำหรับตำแหน่งที่มีเหตุพิเศษ ของข้าราชการครูและบุคลากรทางการศึกษาที่ปฏิบัติหน้าที่สอนคนพิการ (พ.ค.ก.) มีขั้นตอน ตามแผนภูมิดังนี้

๑. กรณีข้าราชการครูและบุคลากรทางการศึกษาที่สอนคนพิการในสถานศึกษา ที่เปิดสอนเฉพาะคนพิการ

## ขั้นตอนที่ ๑ การรับเรื่อง

ส่วนราชการรับคำขอ (แบบ พ.ค.ก. ๑/๑ ในเอกสารภาคผนวก ข) พร้อมเอกสาร หลักฐานประกอบการขอรับ พ.ค.ก. ของข้าราชการครูและบุคลากรทางการศึกษาจากสถานศึกษา ที่ผ่านการตรวจสอบและรับรองความถูกต้องจากผู้อำนวยการสถานศึกษาแล้ว

## ขั้นตอนที่ ๒ การตรวจสอบคุณสมบัติ

- ๑. เจ้าหน้าที่ตรวจสอบเอกสารหลักฐานที่ส่งมาประกอบการพิจารณาให้ครบถ้วน ทั้งนี้ ในการตรวจสอบเอกสารหลักฐาน เพื่อความสะดวกและความรอบคอบให้ดำเนินการ ตามแบบตรวจสอบเอกสารหลักฐานประกอบการพิจารณาการขอรับ พ.ค.ก. (ตามแบบ ๑ ในเอกสารภาคผนวก ข) ดังนี้
- ๑) แบบขอรับ พ.ค.ก. ตามระเบียบ ก.ค.ศ. ว่าด้วยเงินเพิ่มสำหรับตำแหน่ง ที่มีเหตุพิเศษของข้าราชการครูและบุคลากรทางการศึกษาที่ปฏิบัติหน้าที่สอนคนพิการ พ.ศ. ๒๕๕๖ (แบบ พ.ค.ก. ๑/๑ เอกสารภาคผนวก ข)
- ๒) สำเนาวุฒิปริญญาทางการศึกษาพิเศษ หรือสำเนาวุฒิบัตรผ่านการอบรม ด้านการสอนคนพิการ ตามหลักสูตรที่ ก.ค.ศ. อนุมัติหรือรับรอง (ตัวอย่างเอกสารภาคผนวก ก)
- ๓) บัญชีแสดงรายชื่อและจำนวนนักเรียน ซึ่งแสดงจำนวนคนพิการ ในแต่ละชั้น/ห้องเรียน และจำแนกตามประเภทความพิการ ของปีการศึกษาที่ขอ (ตามแบบ ๒ – ๔ ในเอกสารภาคผนวก ข)
- ๔) ตารางสอนรวมของสถานศึกษา ในปีการศึกษาที่ขอรับ พ.ค.ก. (ตัวอย่างเอกสารภาคผนวก ก)
- ๕) ตารางสอนรายบุคคลของผู้ขอ ในปีการศึกษาที่ขอรับ พ.ค.ก. (ตัวอย่างเอกสารภาคผนวก ก)

๓. ให้นำเสนอผลการตรวจสอบคุณสมบัติของผู้ขอรับ พ.ค.ก. ต่อ อ.ก.ค.ศ. ที่ ก.ค.ศ. ตั้ง เพื่อพิจารณา

## ขั้นตอนที่ ๓ การพิจารณาของ อ.ก.ค.ศ. ที่ ก.ค.ศ. ตั้ง

อ.ก.ค.ศ. ที่ ก.ค.ศ. ตั้ง พิจารณาคุณสมบัติของผู้ขอรับ พ.ค.ก. เมื่อพิจารณาเห็นว่า มีคุณสมบัติเป็นไปตามระเบียบที่ ก.ค.ศ. กำหนด ก็พิจารณาอนุมัติให้ได้รับ พ.ค.ก. ทั้งนี้ การอนุมัติให้ ได้รับ พ.ค.ก. ต้องไม่ก่อนวันที่เปิดภาคเรียนในปีการศึกษาที่ขอและต้องไม่ก่อนวันที่ปฏิบัติหน้าที่ สอนคนพิการ (หากวันที่เปิดภาคเรียนหรือวันที่ขอรับ พ.ค.ก. ตรงกับวันหยุดราชการ ให้อนุมัติ ได้รับ พ.ค.ก. ในวันทำการที่ปฏิบัติหน้าที่สอนคนพิการวันแรกของภาคเรียนในปีการศึกษาที่ขอ) เว้นแต่สถานศึกษาที่ไม่มีปิดภาคเรียน ให้อนุมัติได้ไม่ก่อนวันที่ปฏิบัติหน้าที่สอนคนพิการ

เมื่อ อ.ก.ค.ศ. ที่ ก.ค.ศ. ตั้ง พิจารณาอนุมัติแล้ว ให้ผู้มีอำนาจออกคำสั่งให้ผู้ขอ ได้รับ พ.ค.ก. ในอัตราเดือนละ ๒,๕๐๐ บาท แล้วแจ้งให้สถานศึกษาที่ผู้ขอสังกัดอยู่ทราบ ในกรณีที่ผู้ขอรับ พ.ค.ก. มีคุณสมบัติไม่เป็นไปตามระเบียบนี้ ให้ อ.ก.ค.ศ. ที่ ก.ค.ศ. ตั้ง พิจารณาไม่อนุมัติให้ได้รับ พ.ค.ก. แล้วแจ้งให้สถานศึกษาที่ผู้ขอสังกัดอยู่ทราบ ๒. กรณีข้าราชการครูและบุคลากรทางการศึกษาที่สอนคนพิการในสถานศึกษาอื่น นอกจากสถานศึกษาที่เปิดสอนเฉพาะคนพิการ เช่น สถานศึกษาที่มีคนพิการเรียนร่วมกับคนปกติ