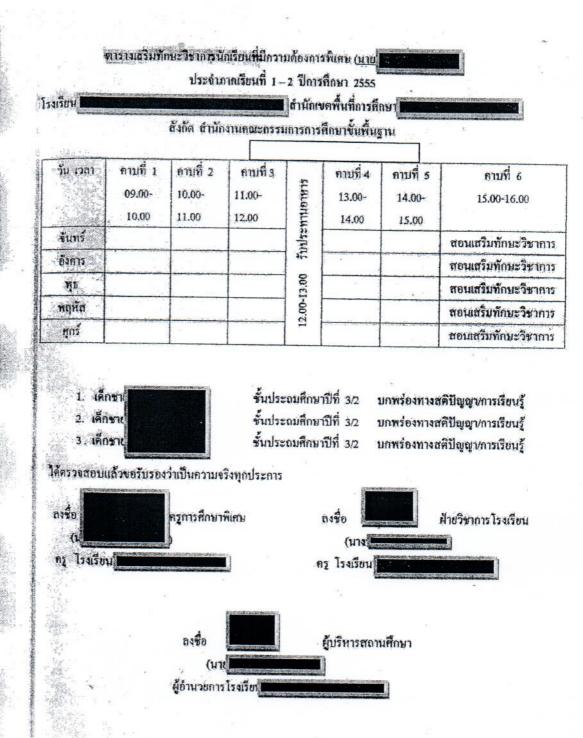

## หน้าที่ความรับผิดชอบ (Responsibilities)

- ๑. ข้าราชการครูและบุคลากรทางการศึกษาที่ปฏิบัติหน้าที่สอนคนพิการ และมีคุณสมบัติเป็นไปตามระเบียบ ก.ค.ศ. ว่าด้วยเงินเพิ่มสำหรับตำแห่งที่มีเหตุพิเศษ ของข้าราชการครูและบุคลากรทางการศึกษาที่ปฏิบัติหน้าที่สอนคนพิการ พ.ศ. ๒๕๕๖ มีสิทธิขอรับ พ.ค.ก.
- ๒. ผู้อำนวยการสถานศึกษา มีหน้าที่ตรวจสอบและรับรองความถูกต้อง ของคำขอรับ พ.ค.ก. และเอกสารหลักฐานประกอบการขอรับ พ.ค.ก. ของข้าราชการครูและ บุคลากรทางการศึกษาในสถานศึกษาที่ขอ

#### ๓. เจ้าหน้าที่ มีหน้าที่ดังต่อไปนี้

๓.๑ ตรวจสอบความถูกต้อง ชัดเจน ครบถ้วน สมบูรณ์ ของคำขอรับ พ.ค.ก. และเอกสารหลักฐานประกอบการพิจารณาขอรับ พ.ค.ก. ของข้าราชการครูและบุคลากร ทางการศึกษาที่ปฏิบัติหน้าที่สอนคนพิการที่ส่งมา กรณีเอกสารหลักฐานไม่ถูกต้อง ไม่ชัดเจน ไม่สมบูรณ์ ให้ขอเอกสารเพิ่มเติมหรือคำชี้แจงจากสถานศึกษาที่ส่ง

๓.๒ วิเคราะห์คุณสมบัติของผู้ขอรับ พ.ค.ก. ว่ามีคุณสมบัติเป็นไป ตามเงื่อนไขที่กำหนดในระเบียบ ก.ค.ศ. ว่าด้วยเงินเพิ่มสำหรับตำแห่งที่มีเหตุพิเศษของข้าราชการครู และบุคลากรทางการศึกษาที่ปฏิบัติหน้าที่สอนคนพิการ พ.ศ. ๒๕๕๖ หรือไม่

๓.๓ นำเสนอผลการตรวจสอบคุณสมบัติของผู้ขอรับ พ.ค.ก. ต่อ อ.ก.ค.ศ. เขตพื้นที่การศึกษา หรือ อ.ก.ค.ศ. ที่ ก.ค.ศ. ตั้ง เพื่อพิจารณา แล้วแจ้งมติของที่ประชุม ให้สถานศึกษาที่ผู้ขอสังกัดอยู่ทราบ

๔. อ.ก.ค.ศ. เขตพื้นที่การศึกษา และ อ.ก.ค.ศ. ที่ ก.ค.ศ. ตั้ง มีหน้าที่พิจารณา คุณสมบัติของผู้ขอรับ พ.ค.ก. ว่ามีคุณสมบัติเป็นไปตามที่กำหนดในระเบียบ ก.ค.ศ. ว่าด้วยเงินเพิ่ม สำหรับตำแห่งที่มีเหตุพิเศษของข้าราชการครูและบุคลากรทางการศึกษาที่ปฏิบัติหน้าที่ สอนคนพิการ พ.ศ. ๒๕๕๖ หรือไม่

กรณีที่ผู้ขอมีคุณสมบัติเป็นไปตามเงื่อนไขที่กำหนด ก็พิจารณาอนุมัติ ให้ได้รับ พ.ค.ก. แต่กรณีที่ผู้ขอไม่มีคุณสมบัติเป็นไปตามเงื่อนไขที่กำหนด ก็พิจารณาไม่อนุมัติ ให้ได้รับ พ.ค.ก.